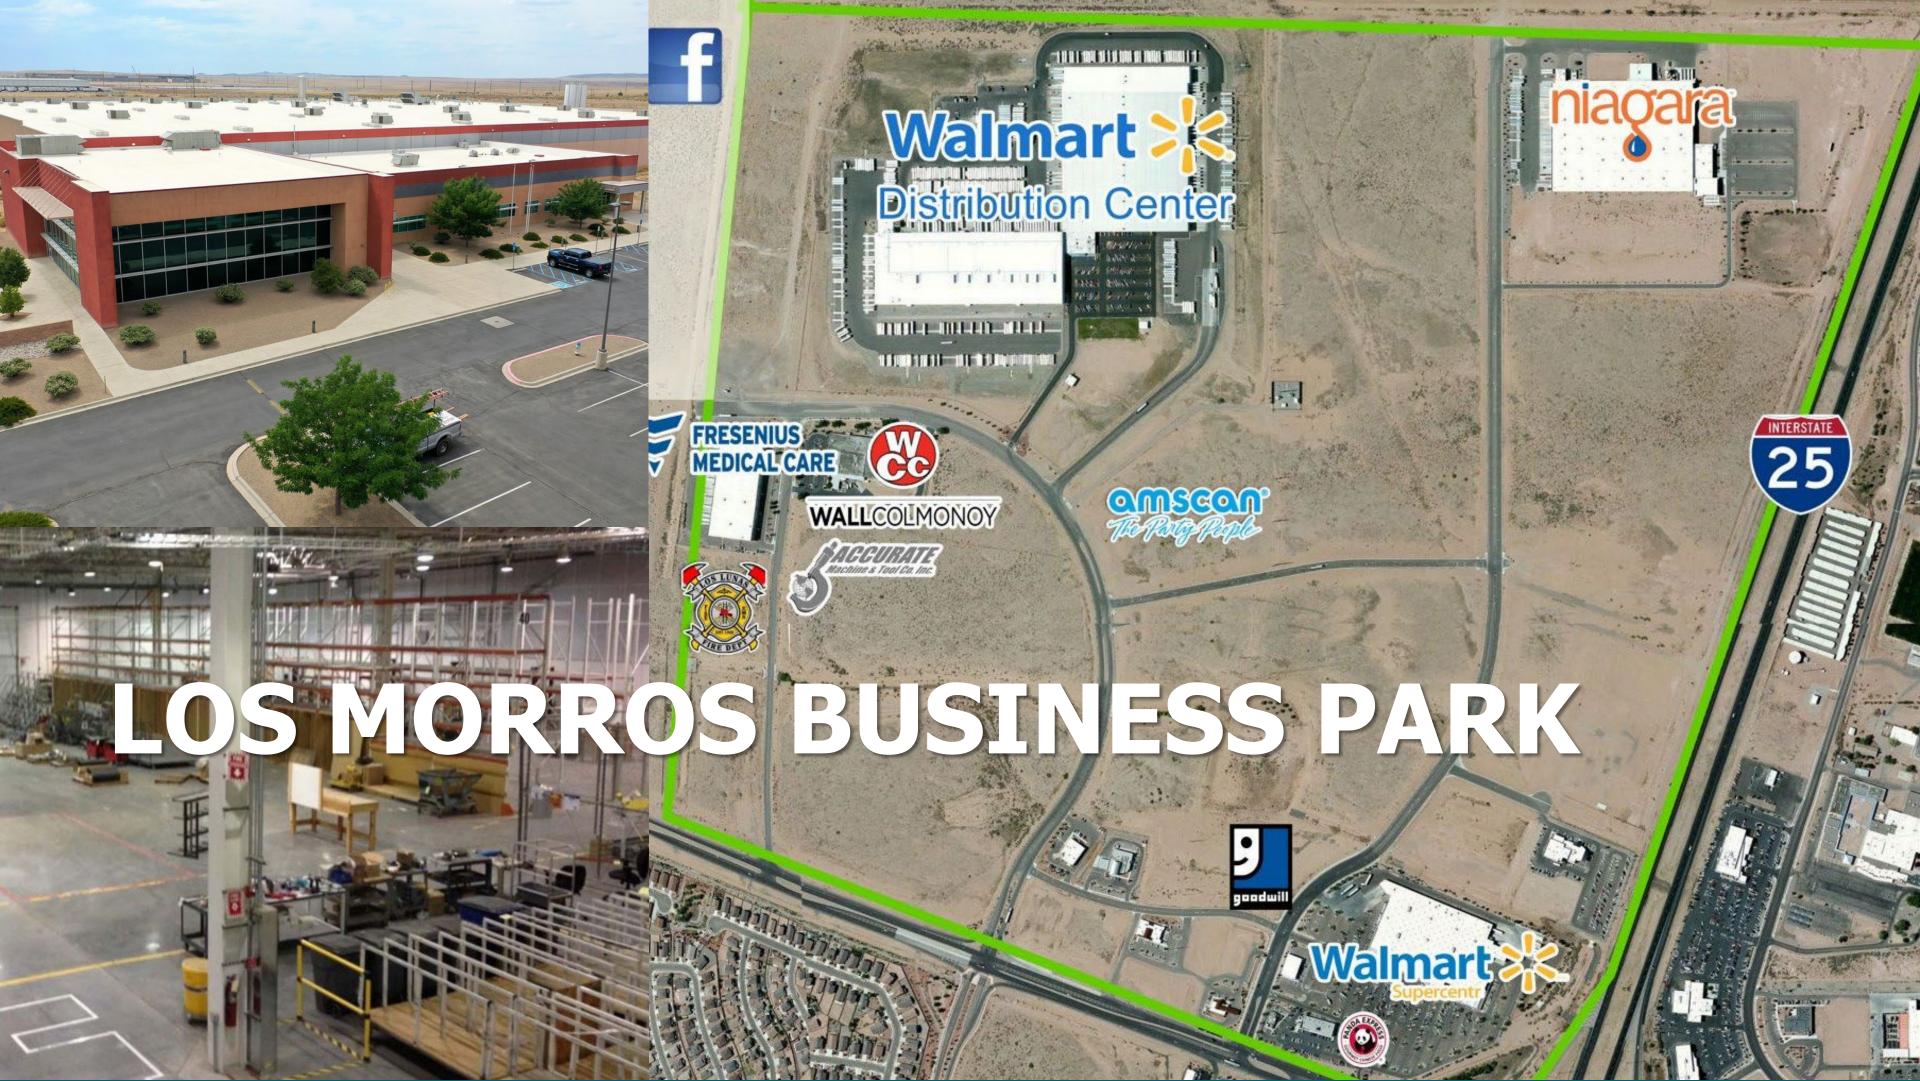

- Los Lunas Meta Data Center Campus
- Walmart Distribution Center
- Wall Colmonoy
- Niagara Bottling
- Fresenius Medical Care
- Accurate Machine & Tool
- Party Outlaw

enter Campus enter

Los Lunas Meta Data Center Campus Amazon Distribution Center Aluminum Rolling Mill