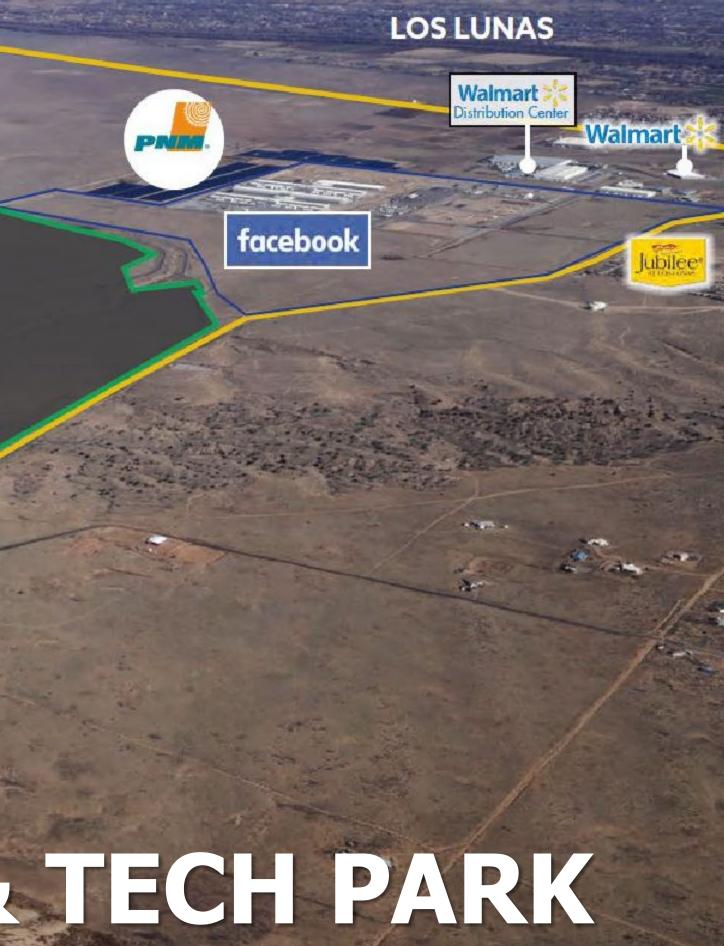

#### HUNING BUSINESS & TECH PARK WEST

±986 AC WILL DIVIDE

6

25

## HUNING BUSINESS & TECH PARK

Not to Scale Boundaries are approximate

**Facebook Data Center** 