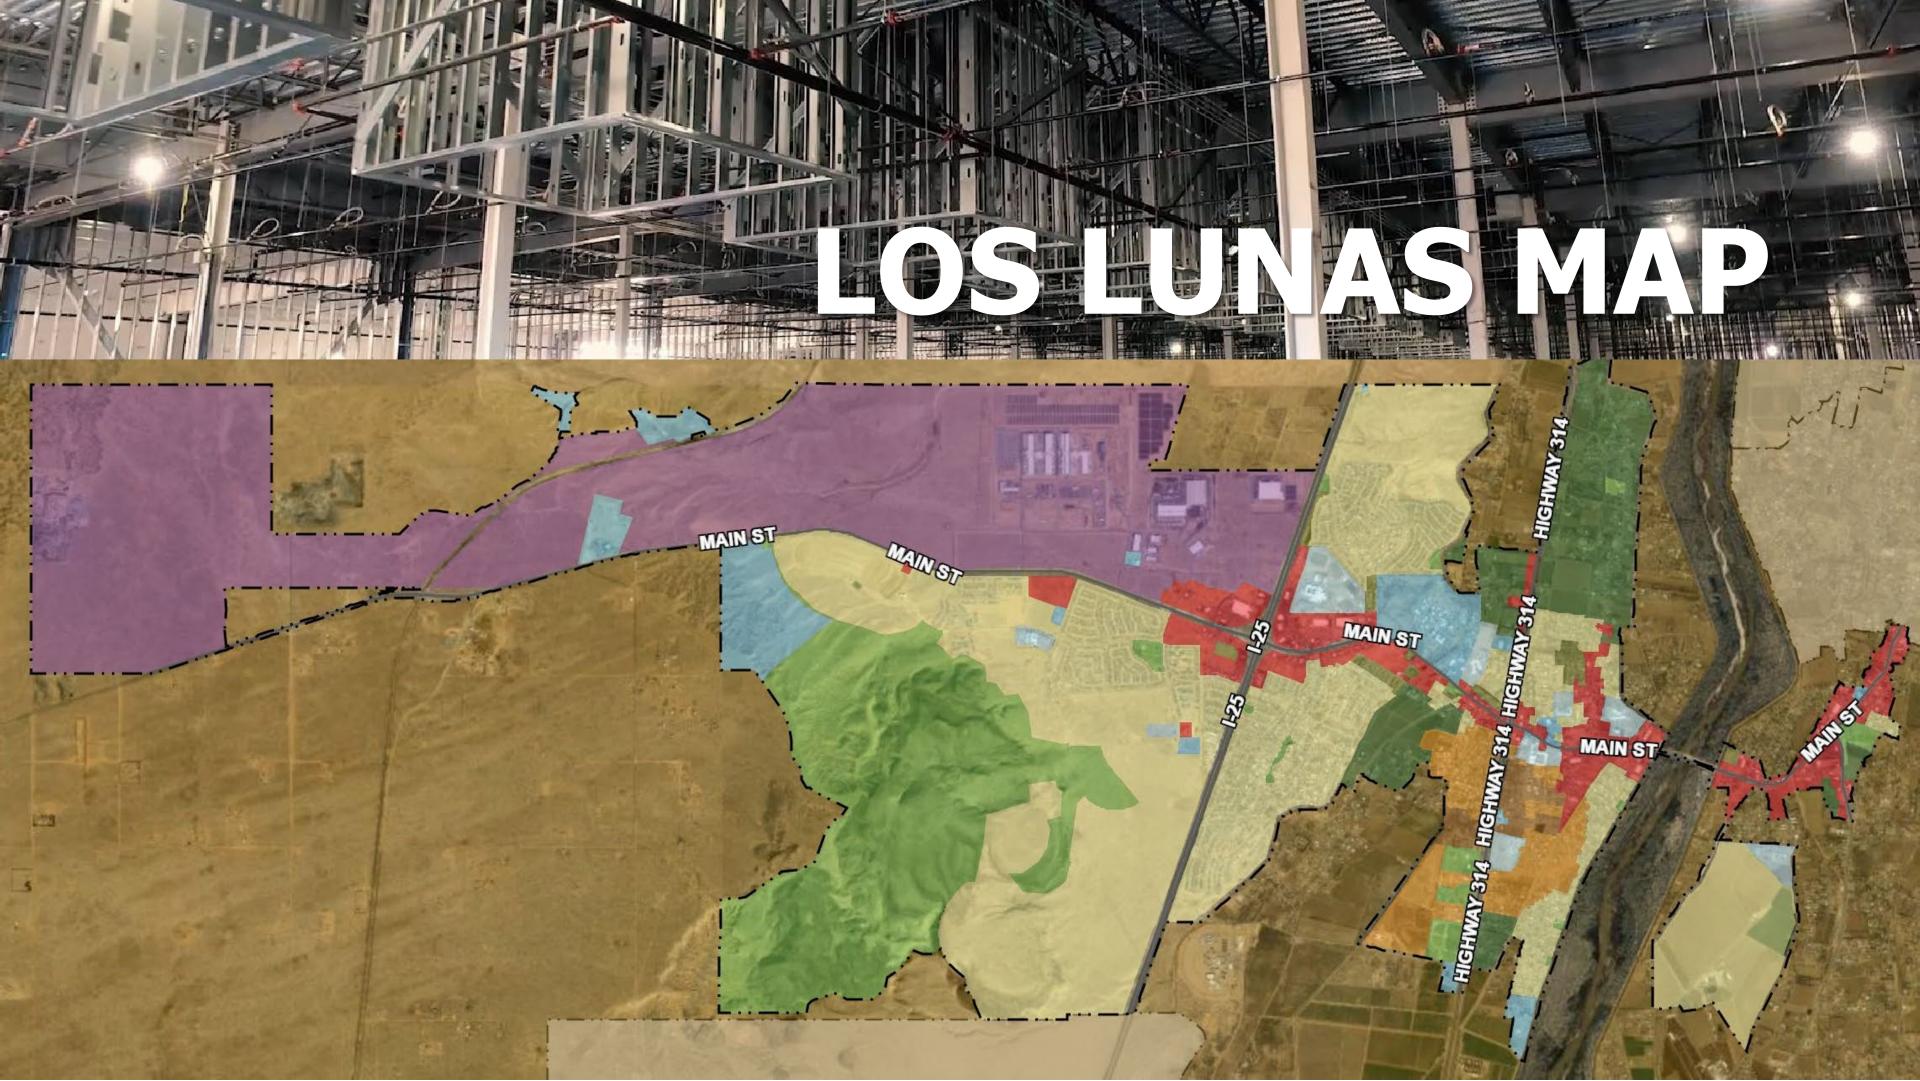

## LOS LUNAS

#### Our roots run deep and we cultivate our businesses with care

Established in 1716 and incorporated in 1928, Los Lunas has rapidly grown into an economic powerhouse in Valencia County.

Our largest employers are: